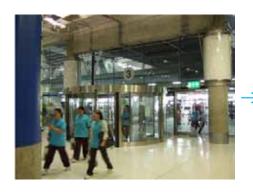

3. Keep walking for a minute. You will see the "Tourism Authority" counter on your left next to Entrance 3.

4. This is Entrance 3.

5. Turn right and you will find the elevator that will carry you to the ground floor of the airport.

6. You will see another "Entrance 3" sign. Take this exit to leave the airport.

7. Turn left and look for a sign like this. Keep walking for 1-2 minutes until you get to the taxi stand.

8. Book your public taxi at this stand to the S15 Sukhumvit Hotel.