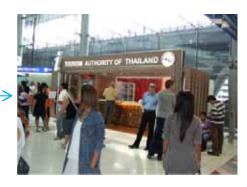

3. Keep walking for a minute. You will see the "Tourism Authority" counter on your left next to Entrance 3.

4. This is Entrance 3.

5. Turn right and you will find the elevator that will carry you to the ground floor of the airport.