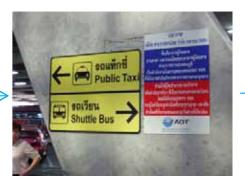

6. You will see another "Entrance 3" sign. Take this exit to leave the airport.

7. Turn left and look for a sign like this. Keep walking for 1-2 minutes until you get to the taxi stand.

8. Book your public taxi at this stand to the S15 Sukhumvit Hotel.