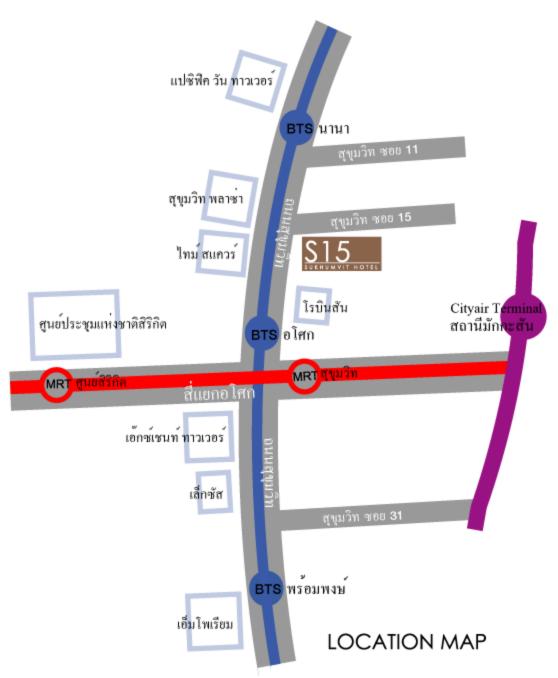

Public Taxi from Bangkok Int'l Airport to S15 Sukhumvit Hotel



1. Exit through "Arrival Hall B" at Bangkok International Airport.



2. Turn left and you will find a sign directing you to Gate 3.



3. Keep walking for a minute. You will see the "Tourism Authority" counter on your left next to Entrance 3.



4. This is Entrance 3.



5. Turn right and you will find the elevator that will carry you to the ground floor of the airport.



6. You will see another "Entrance 3" sign. Take this exit to leave the airport.



7. Turn left and look for a sign like this. Keep walking for 1-2 minutes until you get to the taxi stand.



8. Book your public taxi at this stand to the S15 Sukhumvit Hotel.

Please give the driver the directions (in Thai) found in this guide to the S15 Sukhumvit Hotel.



Please print this direction guide in Thai language and show it to the taxi drivers at the airport



กรุณาพาผู้โดยสารท่านนี้ไปยังโรงแรมแห่งนี้ด้วยครับ โรงแรม เอส15 สุขุมวิท (ปากซอยสุขุมวิท 15) เลขที่ 217 สุขุมวิท15 คลองเตยเหนือ เขตวัฒนา โทรศัพท์ 02-651-2000