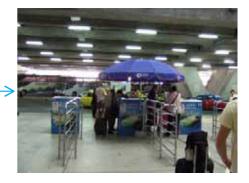

6. You will see another "Entrance 3" sign. Take this exit to leave the airport.

7. Turn left and look for a sign like this. Keep walking for 1-2 minutes until you get to the taxi stand.

8. Book your public taxi at this stand to the S15 Sukhumvit Hotel.

Please give the driver the directions (in Thai) found in this guide to the S15 Sukhumvit Hotel.

Please print this direction guide in Thai language and show it to the taxi drivers at the airport

กรุณาพาผู้โดยสารท่านนี้ไปยังโรงแรมแห่งนี้ด้วยครับ โรงแรม เอส15 สุขุมวิท (ปากซอยสุขุมวิท 15) เลขที่ 217 สุขุมวิท15 คลองเตยเหนือ เขตวัฒนา โทรศัพท์ 02-651-2000