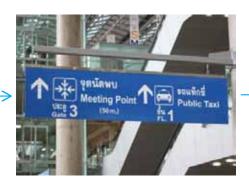

6. You will see another "Entrance 3" sign. Take this exit to leave the airport.

7. Turn left and look for a sign like this. Keep walking for 1-2 minutes until you get to the taxi stand.

8. Book your public taxi at this stand to the S15 Sukhumvit Hotel.