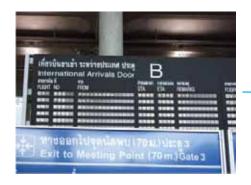

## Transportation Guide for taking Public Taxi from Bangkok Int'l Airport to S15 Sukhumvit Hotel

1. Exit through "Arrival Hall B" at Bangkok International Airport.

2. Turn left and you will find a sign directing you to Gate 3.

3. Keep walking for a minute. You will see the "Tourism Authority" counter on your left next to Entrance 3.

4. This is Entrance 3.

5. Turn right and you will find the elevator that will carry you to the ground floor of the airport.