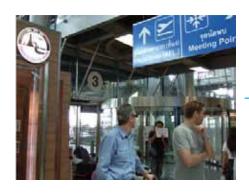

3. Keep walking for a minute. You will see the "Tourism Authority" counter on your left next to Entrance 3.

4. This is Entrance 3.

5. Turn right and you will find the elevator that will carry you to the ground floor of the airport.

6. You will see another "Entrance 3" sign. Take this exit to leave the airport.

7. Turn left and look for a sign like this. Keep walking for 1-2 minutes until you get to the taxi stand.

8. Book your public taxi at this stand to the S15 Sukhumvit Hotel.