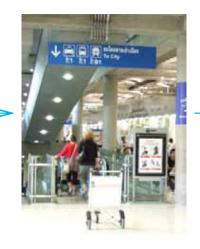

3. Keep walking for a minute. You will see the "Tourism Authority" counter on your left next to Entrance 3.

4. This is Entrance 3.

5. Turn right and you will find the elevator that will carry you to the ground floor of the airport.

6. You will see another "Entrance 3" sign. Take this exit to leave the airport.

7. Turn left and look for a sign like this. Keep walking for 1-2 minutes until you get to the taxi stand.

8. Book your public taxi at this stand to the S15 Sukhumvit Hotel.