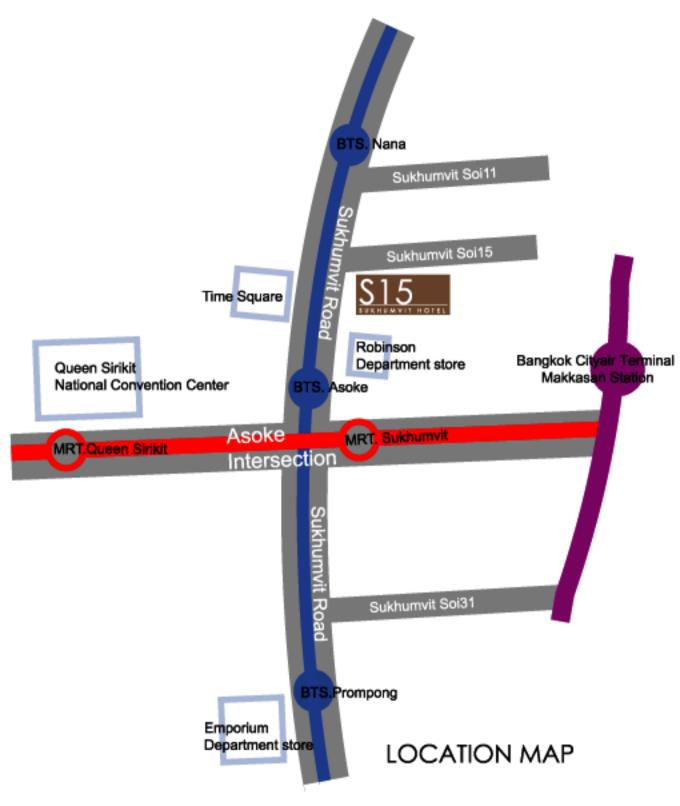

hority" counter on your left next to Entrance 3.



4. This is Entrance 3.



5. Turn right and you will find the elevator that will carry you to the ground floor of the airport.



6. You will see another "Entrance 3" sign. Take this exit to leave the airport.



7. Turn left and look for a sign like this. Keep walking for 1-2 minutes until you get to the taxi stand.



8. Book your public taxi at this stand to the S15 Sukhumvit Hotel.

Please give the driver the directions (in Thai) found in this guide to the S15 Sukhumvit Hotel.



Please print this direction guide in Thai language and show it to the taxi drivers at the airport



กรุณาพาผู้โดยสารท่านนี้ไปยังโรงแรมแห่งนี้ด้วยครับ โรงแรม เอส15 สุขุมวิท (ปากซอยสุขุมวิท 15) เลขที่ 217 สุขุมวิท15 คลองเตยเหนือ เขตวัฒนา โทรศัพท์ 02-651-2000